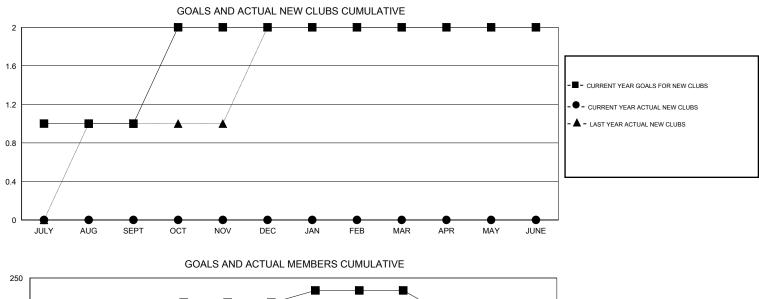

## LOCATION INDIA

 $\mathsf{GMT} \; \mathsf{CA} \; \mathbf{6}$ Clubs Members RESULTS FOR 2014-2015 RESULTS FOR 2014-2015 NEW CLUB NEW CLUBS DROPPED NET NEW MEMBER CHARTER AND DROPPED NET QUARTER QUARTER GOAL CLUBS GAIN/LOSS GOAL NEW MEMBERS MEMBERS GAIN/LOSS ADDED 1 0 1 -1 125 114 234 -120 JULY/AUG/SEPT JULY/AUG/SEPT 0 1 -1 75 152 22 130 1 OCT/NOV/DEC OCT/NOV/DEC -15 0 0 25 5 20 1 -1 JAN/FEB/MAR JAN/FEB/MAR 0 0 0 0 -50 0 0 0 APR/MAY/JUNE APR/MAY/JUNE