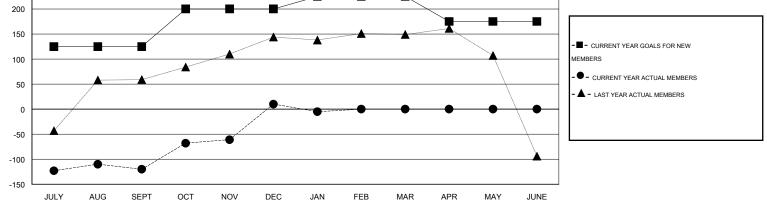

## LOCATION INDIA

 $\mathsf{GMT} \; \mathsf{CA} \; \mathbf{6}$ Clubs Members RESULTS FOR 2014-2015 RESULTS FOR 2014-2015 NEW CLUB NEW CLUBS DROPPED NET NEW MEMBER CHARTER AND DROPPED NET QUARTER QUARTER GOAL CLUBS GAIN/LOSS GOAL NEW MEMBERS MEMBERS GAIN/LOSS ADDED 1 0 1 -1 125 114 234 -120 JULY/AUG/SEPT JULY/AUG/SEPT 0 1 -1 75 152 22 130 1 OCT/NOV/DEC OCT/NOV/DEC -15 0 0 25 5 20 1 -1 JAN/FEB/MAR JAN/FEB/MAR 0 0 0 0 -50 0 0 0 APR/MAY/JUNE APR/MAY/JUNE